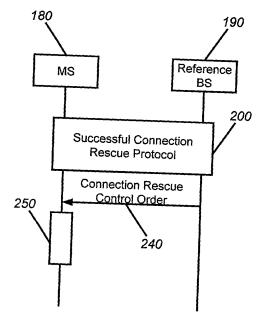

FIG. 10

Inventor: Jason F. HUNZINGER Application No.: Not yet assigned Docket No.: 440402000300

FIG. 13A

FIG. 13B

Inventor: Jason F. HUNZINGER Application No.: Not yet assigned Docket No.: 440402000300

Inventor: Jason F. HUNZINGER Application No.: Not yet assigned Docket No.: 440402000300